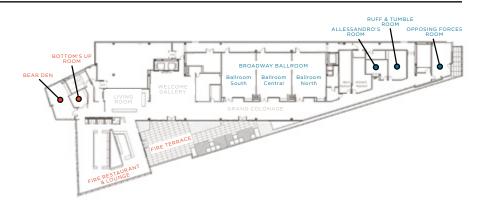

## MEETING ROOM CAPACITY

| Room Name            | Width | Length | Square<br>Feet | Boardroom | Classroom | Theater | Banquet | Reception | Conference | U Shape |
|----------------------|-------|--------|----------------|-----------|-----------|---------|---------|-----------|------------|---------|
| Broadway Ballroom    | 85    | 37     | 3,145          | 100       | 169       | 290     | 200     | 350       | 128        | 101     |
| Ballroom South       | 28    | 37     | 1,036          | 40        | 50        | 80      | 60      | 118       | 25         | 30      |
| Ballroom Central     | 29    | 37     | 1,073          | 40        | 50        | 80      | 60      | 122       | 30         | 35      |
| Ballroom North       | 28    | 37     | 1,036          | 40        | 50        | 80      | 60      | 118       | 25         | 30      |
| Allessandro's Room   | 18    | 11.5   | 207            | 10        | 12        | 20      | -       | -         | -          | -       |
| Ruff & Tumble Room   | 15    | 24     | 360            | 12        | 16        | 25      | 20      | -         | -          | -       |
| Opposing Forces Room | 16    | 28     | 448            | 14        | -         | -       | -       | 20        | 14         | -       |
| FIRE Terrace         | -     | -      | 1,905          | -         | -         | -       | 48      | 100       | -          | -       |
| Portico Gallery      | _     | _      | 1,575          | _         | _         | 75      | 50      | 100       | _          | _       |

## **FIRE DINING & LOUNGE CAPACITIES**

| Fire Restaurant  | 86 |
|------------------|----|
| Fire Lounge      | 40 |
| Fire Terrace     | 50 |
| Bear Den         | 20 |
| Bottom's Up Room | 6  |